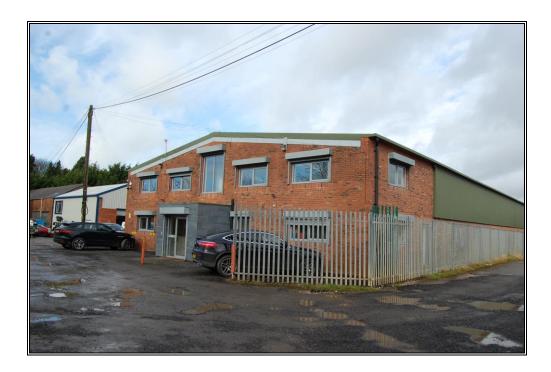

## TO LET

FIRST FLOOR OFFICE BLAINSCOUGH WORKS BLAINSCOUGH LANE COPPULL CHORLEY PR7 5HT

Rent: £6,000 pa

- Economic first floor office unit.
- 38.2 sq m (412 sq ft) NIA.
- Two car parking spaces.
- Secure rural location.
- All-inclusive rental.

## **CHARTERED SURVEYORS**

PROPERTY CONSULTANTS, VALUERS & ESTATE AGENTS

Peter E Gilkes FRICS | Bernadette Gilkes | Ben Gilkes BSc MRICS | Matthew J Gilkes BSc (Hons) MRICS

**Description:** First floor modern office unit situated within a secure and rural location.